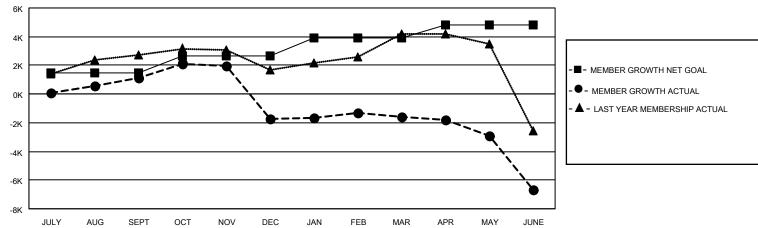

## GMT MONTHLY MEMBERSHIP PROGRESS REPORT

Multiple District 324

Results as of: 6/30/2024

LOCATION: INDIA

GMT CA 6 - I

| Clubs         |               |             |               | Members               |                        |                         |                                                    |  |
|---------------|---------------|-------------|---------------|-----------------------|------------------------|-------------------------|----------------------------------------------------|--|
|               | RESULTS FOR   | R 2023-2024 |               | RESULTS FOR 2023-2024 |                        |                         |                                                    |  |
| QUARTER       | NEW CLUB GOAL | NEW CLUBS   | DROPPED CLUBS | QUARTER MEM           | BER GROWTH NET<br>GOAL | MEMBER GROWTH<br>ACTUAL | DROPPED<br>MEMBERS ACTUAI<br>(including transfers) |  |
| JULY/AUG/SEPT | 49            | 73          | 46            | JULY/AUG/SEPT         | 1,485                  | 5,463                   | 3,830                                              |  |
| OCT/NOV/DEC   | 3             | 14          | 73            | OCT/NOV/DEC           | 1,190                  | 3,151                   | 4,913                                              |  |
| JAN/FEB/MAR   | 41            | 10          | 17            | JAN/FEB/MAR           | 1,214                  | 1,744                   | 1,254                                              |  |
| APR/MAY/JUNE  | 19            | 27          | 6             | APR/MAY/JUNE          | 926                    | 2,323                   | 6,767                                              |  |

## GOALS AND ACTUAL MEMBERS CUMULATIVE

| DROPPED CLUBS: 142                                          |        | 1320 CLUBS OF 1883 ADDED 1 OR<br>MORE NEW MEMBERS | GENDER DISTRIBUTION  MALE 48,150 (81.02%) |                 |        |
|-------------------------------------------------------------|--------|---------------------------------------------------|-------------------------------------------|-----------------|--------|
| DROPPED MEMBERS                                             |        |                                                   | FEMALE                                    | 11,282 (18.98%) |        |
| DECEASED                                                    | 307    | CLICK HERE FOR CUMULATIVE                         | TOTAL FAMILY UNIT MEMBERS                 |                 | 17,182 |
| CLUB CANCELLED         3,484           OTHER         12,938 |        | MEMBERSHIP DATA                                   | FAMILY MEMBERS PAYING HALF                |                 | 10,375 |
|                                                             |        |                                                   |                                           |                 |        |
| TOTAL                                                       | 16,729 |                                                   | 0000                                      |                 |        |