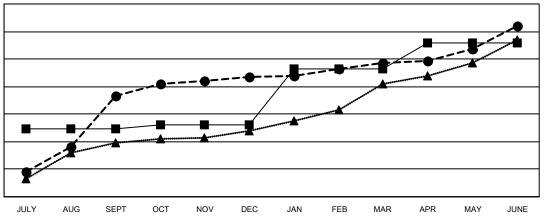

## GOALS AND ACTUAL NEW CLUBS CUMULATIVE

- CURRENT YEAR GOALS FOR NEW CLUBS

CURRENT YEAR ACTUAL NEW CLUBS

▲ - LAST YEAR ACTUAL NEW CLUBS